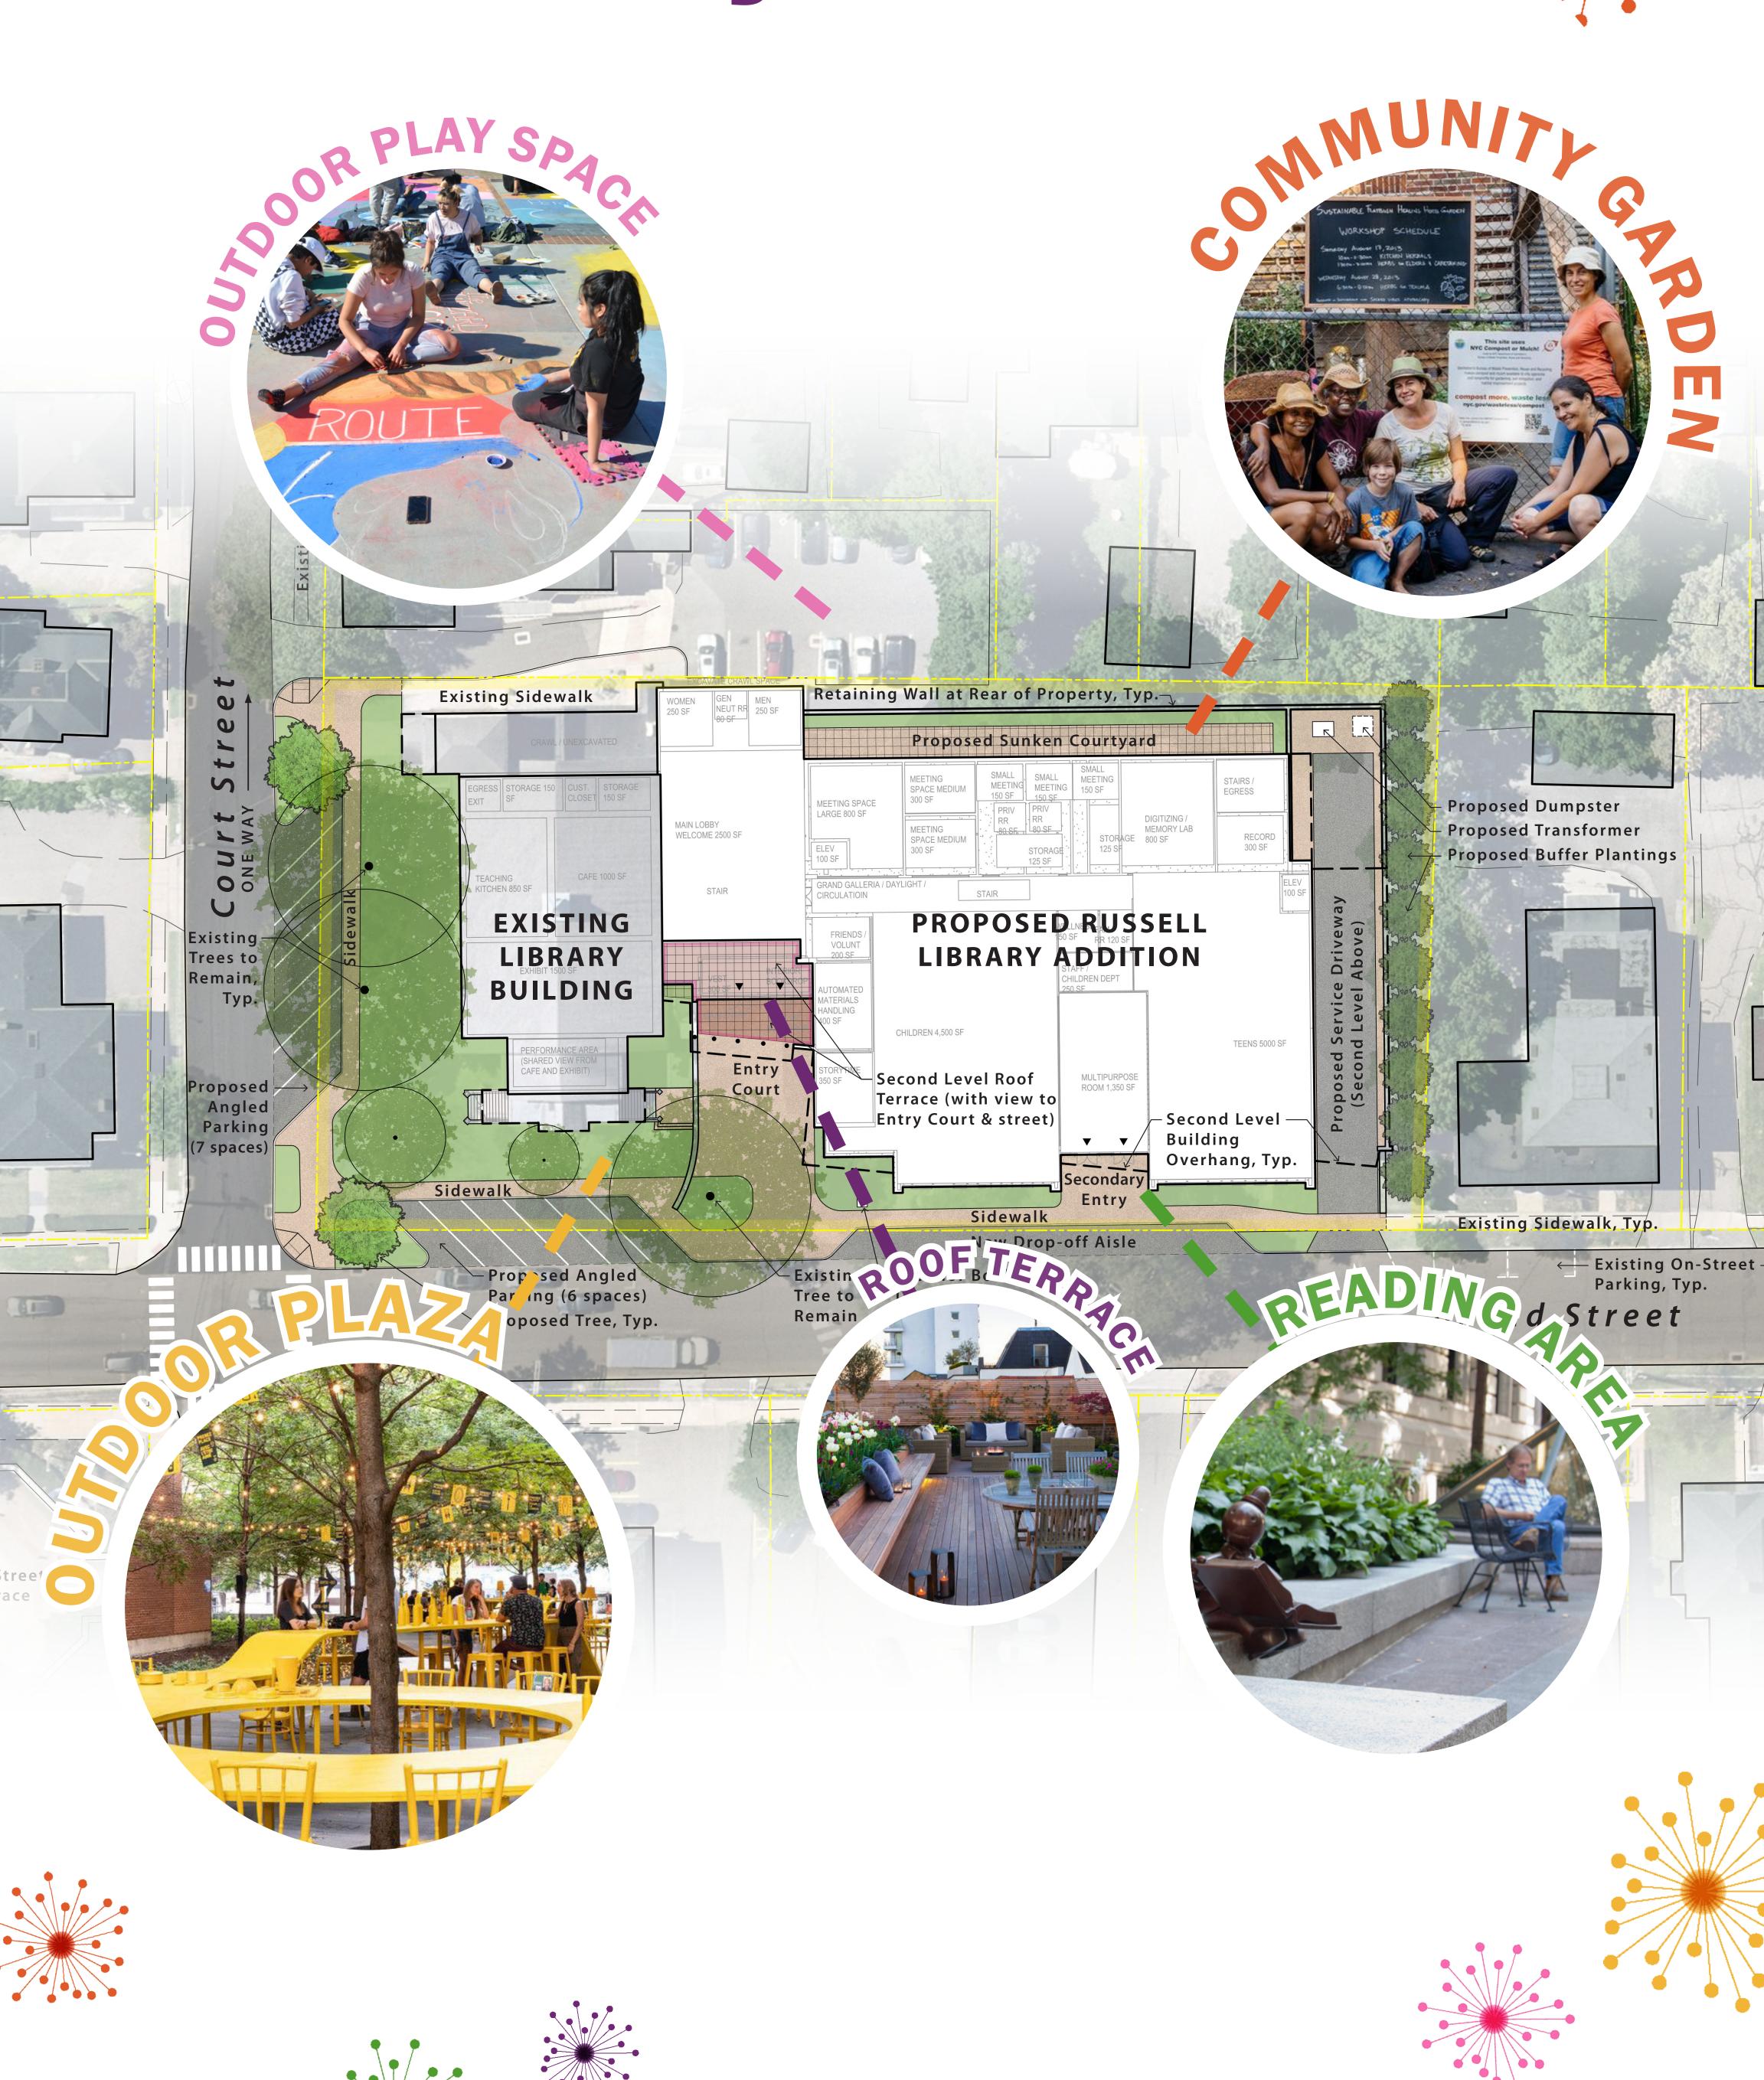

experience
Middletown's public library as
a launch pad for community
engagement.

CREATE A SAFE &
WELCOMING DESTINATION
The community will enter
physical and virtual spaces that
encourage them to learn, grow,
and connect.

FOSTER A THRIVING
ECONOMIC ECOSYSTEM
The community will have opportunities and resources for skill-building, networking, co-creating, and incubating ideas that support economic wellbeing in collaborative physical and virtual spaces.

PROMOTE A LIFELONG
LOVE OF LEARNING
From birth through adulthood,
the community will experience
interactions that spark curiosity,
foster critical thinking skills, and
stimulate the imagination.

# Reimagining Russell Library

#### Community Insights















#### Concept Plans

















# Russell Library Preliminary Site Plan



# Conceptual Renderings.







Preliminary Concept A: Full Glass Banding

















## Conceptual Renderings









Preliminary Concept B: Horizontal Banding















# Conceptual Renderings







Preliminary Concept C: Traditional Design