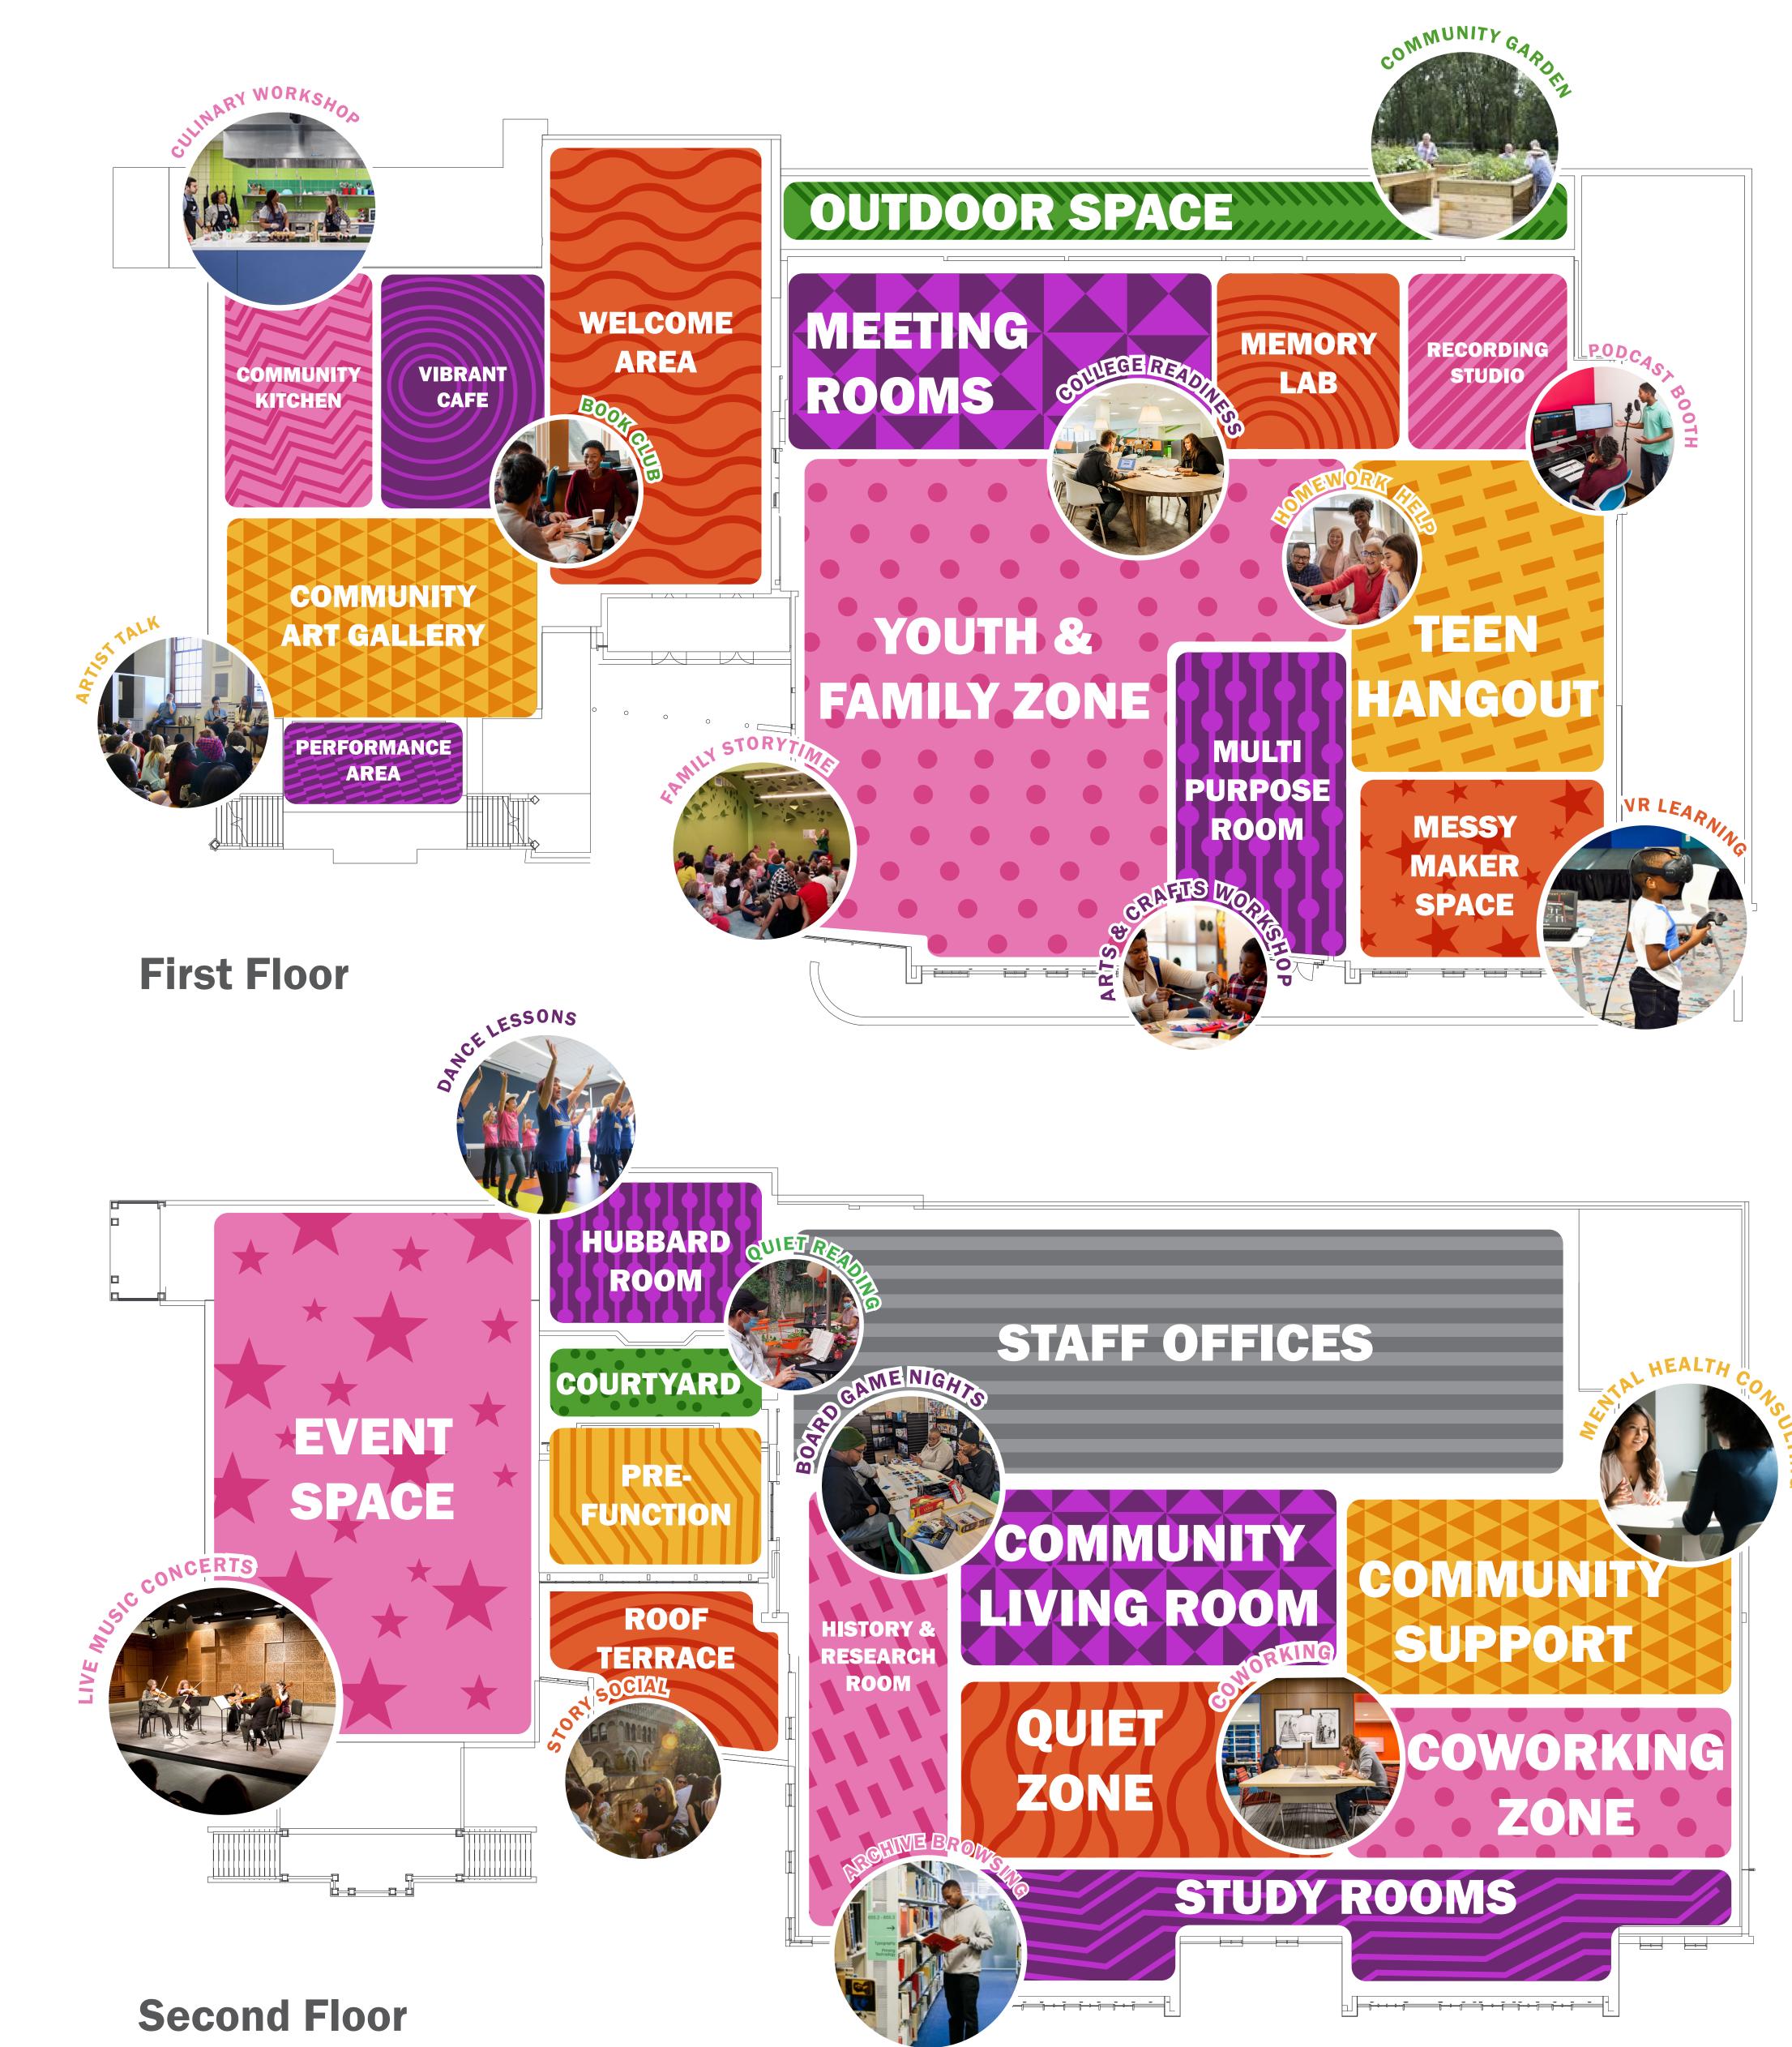

letown!

STRENGTHEN THE COMMUNITY
The community will experience
Middletown's public library as
a launch pad for community
engagement.

CREATE A SAFE &
WELCOMING DESTINATION
The community will enter
physical and virtual spaces that
encourage them to learn, grow,
and connect.

FOSTER A THRIVING
ECONOMIC ECOSYSTEM
The community will have opportunities and resources for skill-building, networking, co-creating, and incubating ideas that support economic wellbeing in collaborative physical and virtual spaces.

PROMOTE A LIFELONG
LOVE OF LEARNING
From birth through adulthood,
the community will experience
interactions that spark curiosity,
foster critical thinking skills, and
stimulate the imagination.

# Reimagining Russell Library

#### Community Insights















#### Concept Plans

















# Russell Library Preliminary Site Plan



# Conceptual Renderings.







Preliminary Concept A: Full Glass Banding

















## Conceptual Renderings









Preliminary Concept B: Horizontal Banding















# Conceptual Renderings







Preliminary Concept C: Traditional Design